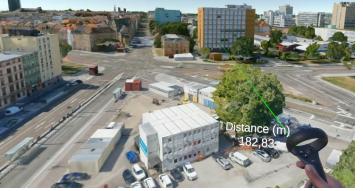

## Slide #02 Fraunhofer IOSB

Fraunhofer IOSB - Digital Map Table

- Virtual Reality version of the table
- Fully interactive
- Display of three dimensional geographic data
- Display of additional information
- Full immersion in a 1:1 scale mode -> virtual walking survey