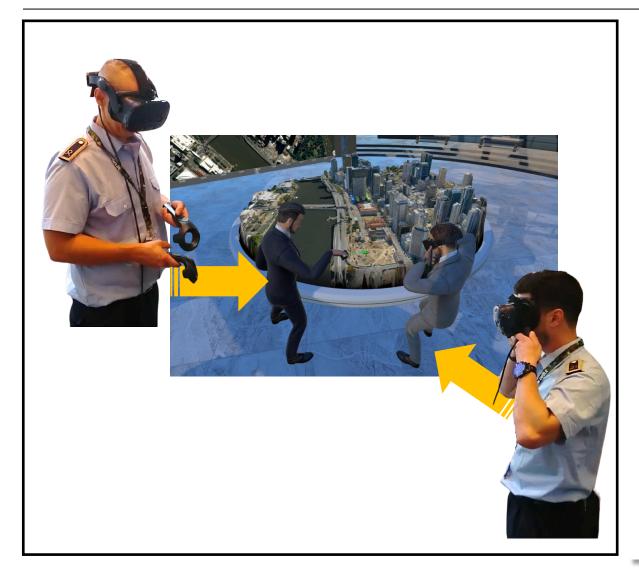

Fraunhofer IOSB - Digital Map Table

- Collaborative interaction with three dimensional data
- Collaboration independent of physical location
- Coming together in the same virtual space