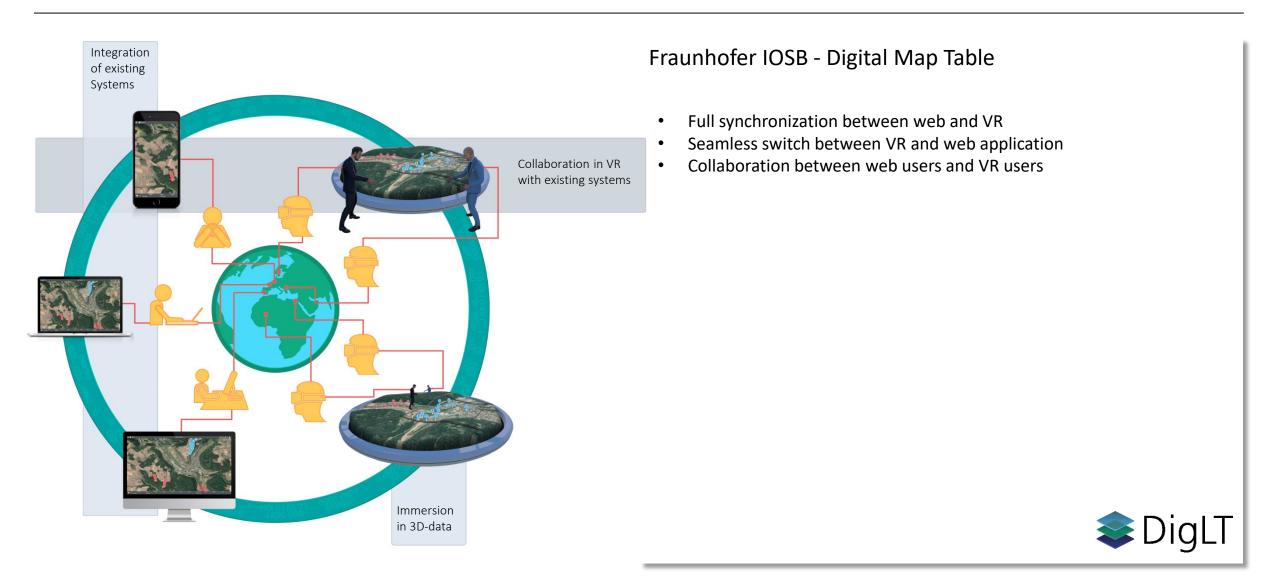

## Slide #02 Fraunhofer IOSB

Fraunhofer IOSB - Digital Map Table

- Virtual Reality version of the table
- Fully interactive
- Display of three dimensional geographic data
- Display of additional information
- Full immersion in a 1:1 scale mode -> virtual walking survey

Fraunhofer IOSB - Digital Map Table

- Collaborative interaction with three dimensional data
- Collaboration independent of physical location
- Coming together in the same virtual space