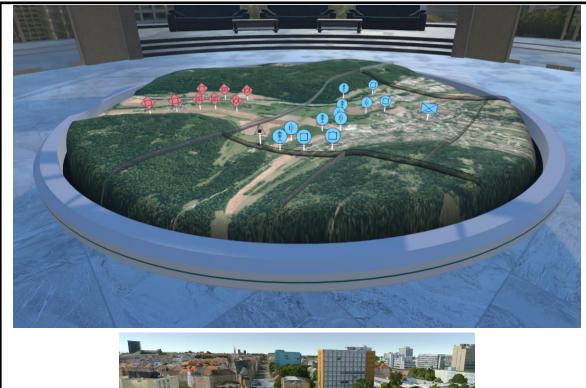

## Slide #02 Fraunhofer IOSB

Fraunhofer IOSB - Digital Map Table

- Virtual Reality version of the table
- Fully interactive
- Display of three dimensional geographic data
- Display of additional information
- Full immersion in a 1:1 scale mode -> virtual walking survey