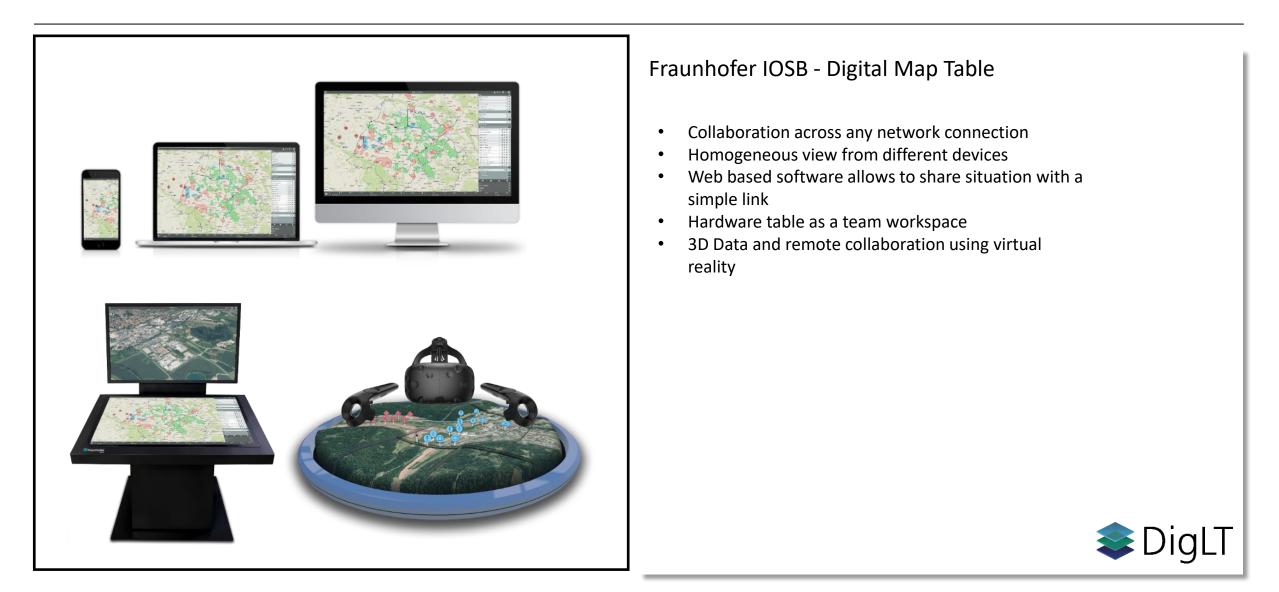

## Slide #02 Fraunhofer IOSB

Fraunhofer IOSB - Digital Map Table

- Virtual Reality version of the table
- Fully interactive
- Display of three dimensional geographic data
- Display of additional information
- Full immersion in a 1:1 scale mode -> virtual walking survey

Fraunhofer IOSB - Digital Map Table

- Collaborative interaction with three dimensional data
- Collaboration independent of physical location
- Coming together in the same virtual space